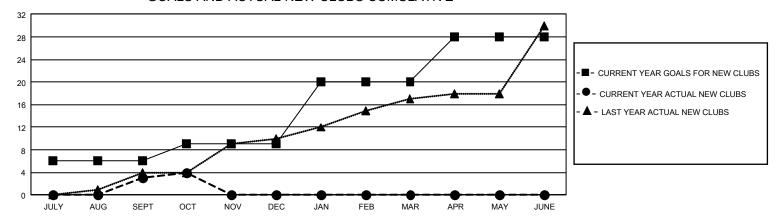

## GOALS AND ACTUAL NEW CLUBS CUMULATIVE

## GMT Constitutional Area 3, Group D

REPORT DOES NOT INCLUDE CLUBS IN UNDISTRICTED AREAS.

| Clubs                 |               |           |               | Members               |                           |                         |                                                    |
|-----------------------|---------------|-----------|---------------|-----------------------|---------------------------|-------------------------|----------------------------------------------------|
| RESULTS FOR 2024-2025 |               |           |               | RESULTS FOR 2024-2025 |                           |                         |                                                    |
| QUARTER               | NEW CLUB GOAL | NEW CLUBS | DROPPED CLUBS | QUARTER               | MEMBER GROWTH NET<br>GOAL | MEMBER GROWTH<br>ACTUAL | DROPPED MEMBERS<br>ACTUAL (including<br>transfers) |
| JULY/AUG/SEPT         | 18            | 3         | 10            | JULY/AUG/SEP          | T 429                     | 645                     | 452                                                |
| OCT/NOV/DEC           | 9             | 1         | 1             | OCT/NOV/DEC           | 469                       | 233                     | 126                                                |
| JAN/FEB/MAR           | 33            | 0         | 0             | JAN/FEB/MAR           | 437                       | 0                       | 0                                                  |
| APR/MAY/JUNE          | 24            | 0         | 0             | APR/MAY/JUNE          | 445                       | 0                       | 0                                                  |