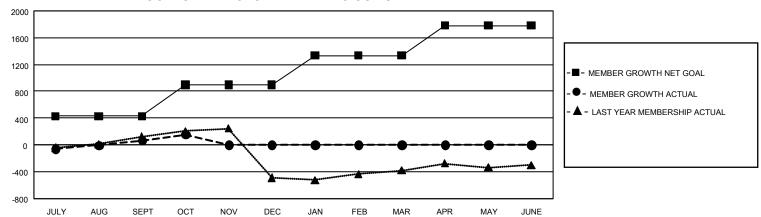

## GOALS AND ACTUAL MEMBERS CUMULATIVE

| DROPPED CLUBS: 11 |     | 245 CLUBS OF 771 ADDED 1   | GENDER DISTRIBUTION       |                |  |
|-------------------|-----|----------------------------|---------------------------|----------------|--|
|                   |     | OR MORE NEW MEMBERS        | MALE                      | 6,915 (45.24%) |  |
|                   |     |                            | FEMALE                    | 8,369 (54.75%) |  |
| DROPPED MEMBERS   |     |                            | NON BINARY                | 1 (0.01%)      |  |
| DECEASED          | 38  |                            | PREFER NOT TO ANSWER      | 1 (0.01%)      |  |
| CLUB CANCELLED    | 130 |                            | TOTAL FAMILY UNIT MEMBER: | 0              |  |
| OTHER             | 400 | CLICK HERE FOR             |                           |                |  |
| TOTAL             | 568 | CUMULATIVE MEMBERSHIP DATA | FAMILY MEMBERS PAYING HA  | LF DUES 0      |  |

## GMT Constitutional Area 3, Group D

REPORT DOES NOT INCLUDE CLUBS IN UNDISTRICTED AREAS.

| Clubs                 |               |           |               | Members               |                           |                         |                                                    |
|-----------------------|---------------|-----------|---------------|-----------------------|---------------------------|-------------------------|----------------------------------------------------|
| RESULTS FOR 2024-2025 |               |           |               | RESULTS FOR 2024-2025 |                           |                         |                                                    |
| QUARTER               | NEW CLUB GOAL | NEW CLUBS | DROPPED CLUBS | QUARTER               | MEMBER GROWTH NET<br>GOAL | MEMBER GROWTH<br>ACTUAL | DROPPED MEMBERS<br>ACTUAL (including<br>transfers) |
| JULY/AUG/SEPT         | 18            | 3         | 10            | JULY/AUG/SEP          | T 429                     | 645                     | 452                                                |
| OCT/NOV/DEC           | 9             | 1         | 1             | OCT/NOV/DEC           | 469                       | 233                     | 126                                                |
| JAN/FEB/MAR           | 33            | 0         | 0             | JAN/FEB/MAR           | 437                       | 0                       | 0                                                  |
| APR/MAY/JUNE          | 24            | 0         | 0             | APR/MAY/JUNE          | 445                       | 0                       | 0                                                  |